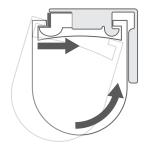

## Fitting the blind

Situate the front lip of the headrail into the front of the bracket.

Push the back of the headrail upwards to lock it into the back of the bracket.

To release the blind from the brackets, push firmly against the blind's headrail then, still pushing against it, twist the back of the headrail downwards.