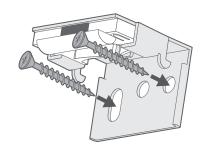

## Fitting the brackets

2

The brackets offer two methods of installation:

**Top-Fixing** 

Use the single hole in the top of the bracket to fix to the lintel (the 'ceiling' of the recess).

Face-Fixing

Use two screws through the back plate to mount onto a facing surface (a wall or window frame)