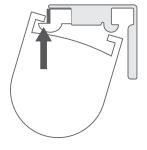

## Fitting the blind

Situate the front lip of the headrail into the front of the bracket.

Push the back of the headrail upwards to lock it into the back of the bracket.

To release the blind from the brackets, push firmly against the blind's headrail then, still pushing against it, twist the back of the headrail downwards.