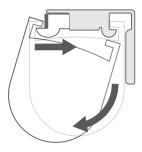

## Fitting the blind

Situate the front lip of the headrail into the front of the bracket.

Push the back of the headrail upwards to lock it into the back of the bracket.

To release the blind from the brackets, push firmly against the blind's headrail then, still pushing against it, twist the back of the headrail downwards.