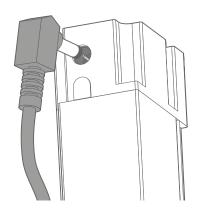

When the battery pack is charged, hook it up to the blind's motor using the motor cable.