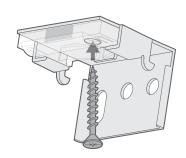

#### Blinds ordered as 'recess fitting'

Use the 'hook' brackets from the fittings kit to hang the battery pack onto the back of the blind's headrail, as shown.