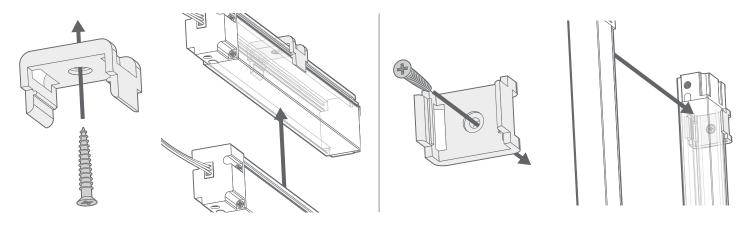

## Fitting the brackets

2

The brackets offer two methods of installation:

**Top-Fixing** 

Use the single hole in the top of the bracket to fix to the lintel (the 'ceiling' of the recess).

Face-Fixing

Use two screws through the back plate to mount onto a facing surface (a wall or window frame)

Note that the position of the outermost brackets should be at least 5cm away from the ends of the rail, with any other brackets evenly distributed across the width.