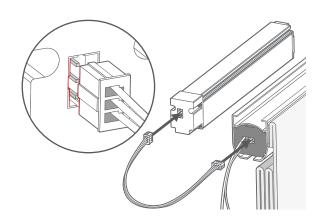

#### Blinds ordered as 'recess fitting'

Use the 'hook' brackets from the fittings kit to hang the battery pack onto the back of the blind's headrail, as shown.

#### Blinds ordered as 'exact fitting'

If there is not enough space behind the headrail to hang the battery pack, then it can fixed to another surface using the 'clip' brackets provided. The clip brackets can be either top-fixed or face-fixed.