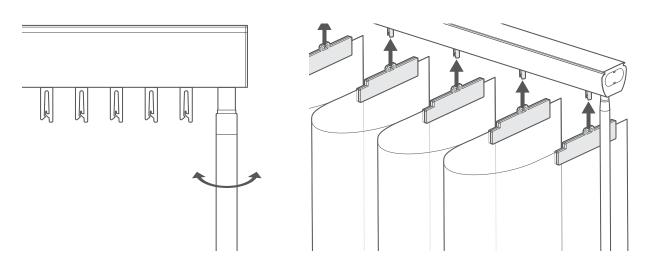

## Hanging the fabric

Twist the control wand to turn the hooks so that their 'open' part is facing into the room.

Take the connected louvres and click the hangers into the hooks on the headrail, working along from one end to the other.