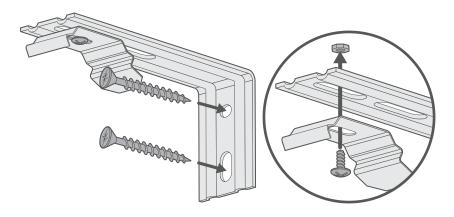

#### Fitting the brackets

1

The brackets offer two methods of installation:

**Top-Fixing** 

Where the brackets are screwed into the lintel (or 'ceiling' of the recess)

**Face-Fixing** 

Where the brackets are screwed onto a facing surface (a wall or window frame)