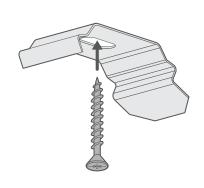

#### Fitting the brackets

1

The brackets offer two methods of installation:

**Top-Fixing** 

Where the brackets are screwed into the lintel (or 'ceiling' of the recess)

**Face-Fixing** 

Where the brackets are screwed onto a facing surface (a wall or window frame)