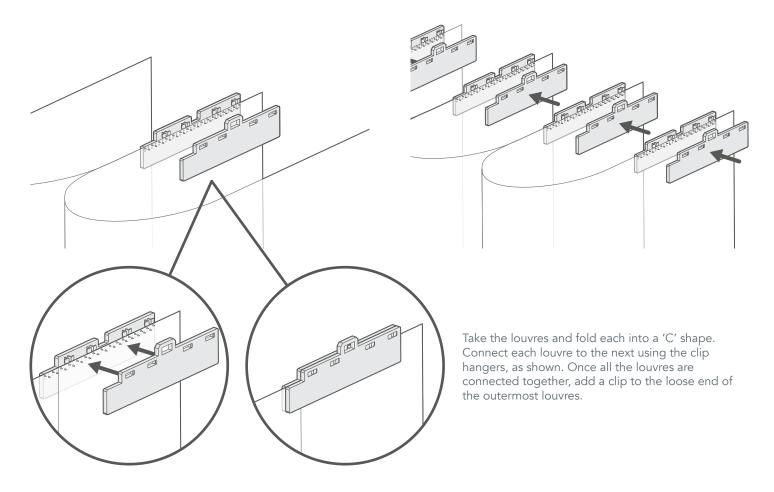

Lumina Privacy Sheers





We've made a handy video version of this fitting guide, just click the play button to view it.

If you prefer to print the instructions or simply to follow step-by-step, just keep reading.

#### Fitting the brackets

1

The brackets offer two methods of installation:



**Top-Fixing** 

Where the brackets are screwed into the lintel (or 'ceiling' of the recess)



**Face-Fixing** 

Where the brackets are screwed onto a facing surface (a wall or window frame)

## Fitting the track

2



Rest the front lip of the headrail in the front lip of the bracket.



Then twist the back of the headrail upwards until it snaps into place in the rear hook of the bracket.

# **Installation Guide**

Lumina Privacy Sheers

### Attaching the fabric to the hangers

3



## Hanging the fabric





Twist the control wand to turn the hooks so that their 'open' part is facing into the room.

Take the connected louvres and click the hangers into the hooks on the headrail, working along from one end to the other.