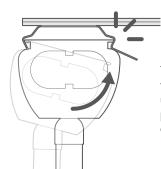

## Hanging the fabric

Twist the control wand to turn the hooks so that their 'open' part is facing into the room.

Take the connected louvres and click the hangers into the hooks on the headrail, working along from one end to the other.