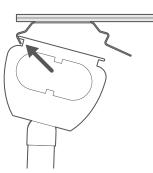

## Fitting the track

2

Rest the front lip of the headrail in the front lip of the bracket.

Then twist the back of the headrail upwards until it snaps into place in the rear hook of the bracket.