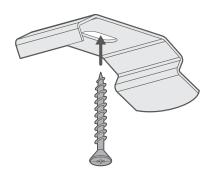

#### Fitting the brackets

The brackets offer two methods of installation:

**Top-Fixing** 

Where the brackets are screwed into the lintel (or 'ceiling' of the recess)

**Face-Fixing** 

Where the brackets are screwed onto a facing surface (a wall or window frame)