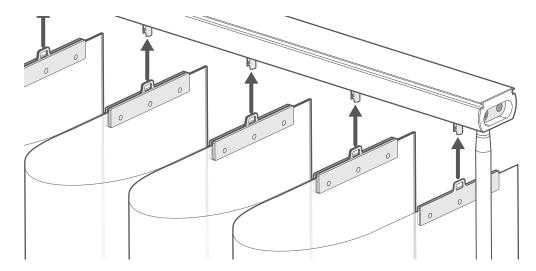

### Fitting the track

Rest the front lip of the headrail in the front lip of the bracket.

Then twist the back of the headrail upwards until it snaps into place in the rear hook of the bracket.