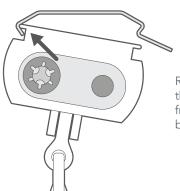

### Fitting the track

Rest the front lip of the headrail in the front lip of the bracket.

Then twist the back of the headrail upwards until it snaps into place in the rear hook of the bracket.