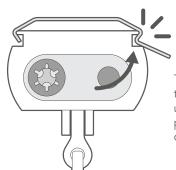

### Fitting the track

Rest the front lip of the headrail in the front lip of the bracket.

Then twist the back of the headrail upwards until it snaps into place in the rear hook of the bracket.