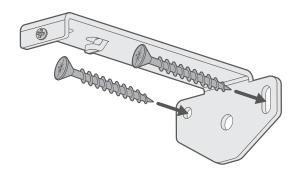

#### Fitting the brackets

The brackets offer two methods of installation:

**Top-Fixing** 

Where the brackets are screwed into the lintel (or 'ceiling' of the recess)

**Face-Fixing** 

Where the brackets are screwed onto a facing surface (a wall or window frame)