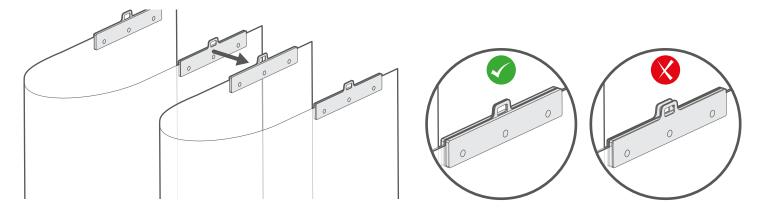

#### Fitting the brackets

The brackets offer two methods of installation:

**Top-Fixing** 

Where the brackets are screwed into the lintel (or 'ceiling' of the recess)

**Face-Fixing** 

Where the brackets are screwed onto a facing surface (a wall or window frame)