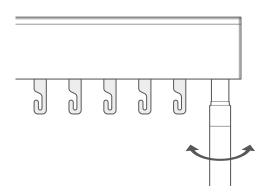

#### Hanging the fabric

Twist the control wand to turn the hooks so that their 'open' part is facing into the room.

Fold each louvre into a 'C' shape and pair them together - they should be paired so that the 'flat' side of their hangers rest flush together.

Hook the louvres onto the rail as shown, with each pair of hangers sharing a hook.