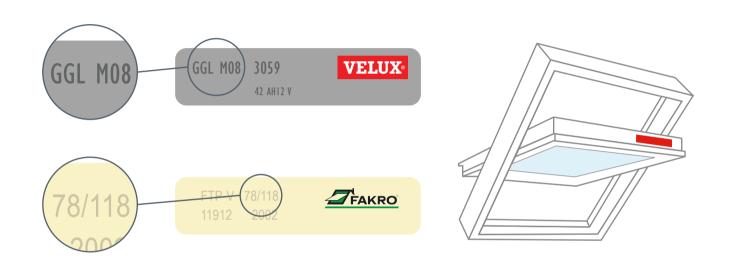

## **Measuring Guide** Roof Window Blinds

Finding the right size for your roof blinds couldn't be easier, you don't even have to measure! Simply enter the code found on the plate on your window and we'll make a blind to fit that size.

Some window manufacturers make the window code less obvious than others. If you can't find the code plate or size of your window, simply measure the width and drop of the visible glass then give us a call, we'll usually be able to identify the size code from the glass size.

## Top-Tip:

If you can't find your window code, simply measure the width and drop of the visible glass and give us a call to place your order.