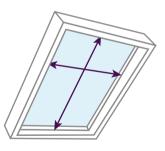

Some window manufacturers make the window code less obvious than others. If you can't find the code plate or size of your window, simply measure the width and drop of the visible glass then give us a call, we'll usually be able to identify the size code from the glass size.

## Top-Tip:

If you can't find your window code, simply measure the width and drop of the visible glass and give us a call to place your order.